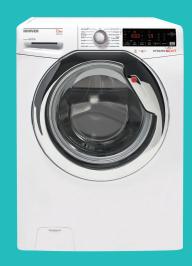

#### **LAUNDRY**

Efficient appliances that save on running costs.

Hoover 7.5kg
Front Load
Washing Machine
(DXOA175AH/1-AUS)

Hoover 8.5 KG **Vented Dryer** (HLXV85TGX-AUS)