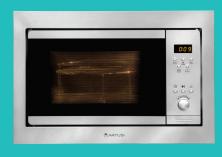

Artusi 90cm Electric Built in Oven (AO960X)

Artusi **Microwave Oven** with trimkit (AMO25TK)

Artusi 60cm **Freestanding Dishwasher** (ADW5002X)