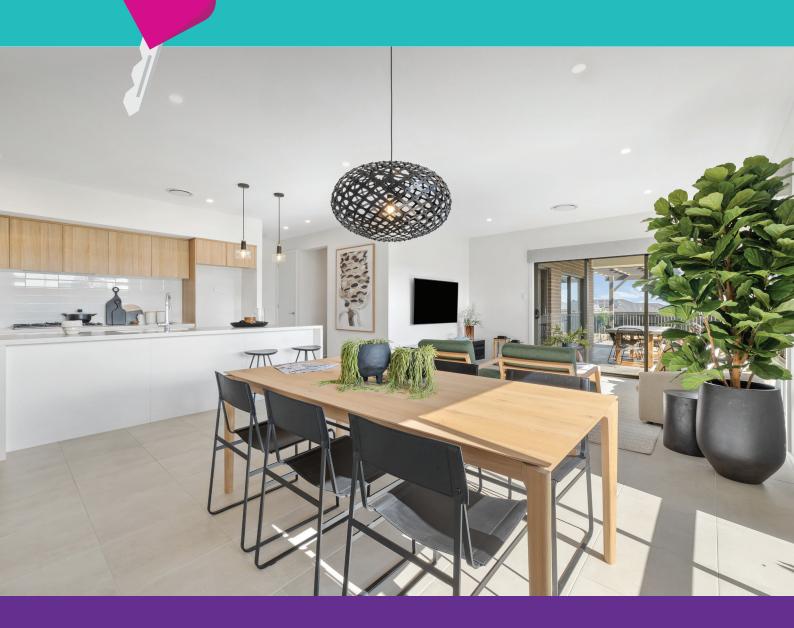

# THE HOME YOU'LL LOVE EVEN MORE

Kickstart your 2021 with up to \$25,000 worth of upgrades for only \$5,000!\*

2600mm or 2750mm **Ceiling heights** (Double storey 2600mm ground floor applicable only)\*

#### BUILD SMART WITH QUALITY DESIGNS AT UNBEATABLE PRICES.

Your new home awaits. With award-winning Thrive Homes, you can have everything you've wanted at the price you can afford. For just \$5,000, get up to \$25,000 worth of upgrades for your double storey home or up to \$23,000 for your single storey home.

These luxury upgrades include quality kitchen and laundry appliances and standout features such as extra ceiling heights and Caesarstone benchtops. Now you can build your home with up to \$25,000 worth of upgrades, without stretching your budget.