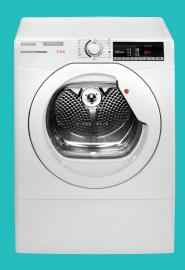

#### **LAUNDRY**

Efficient appliances that save on running costs.

Hoover 7.5kg
Front Load
Washing Machine
(DXOA175AH/1-AUS)

Hoover 8.5 KG **Vented Dryer** (HLXV85TGX-AUS)