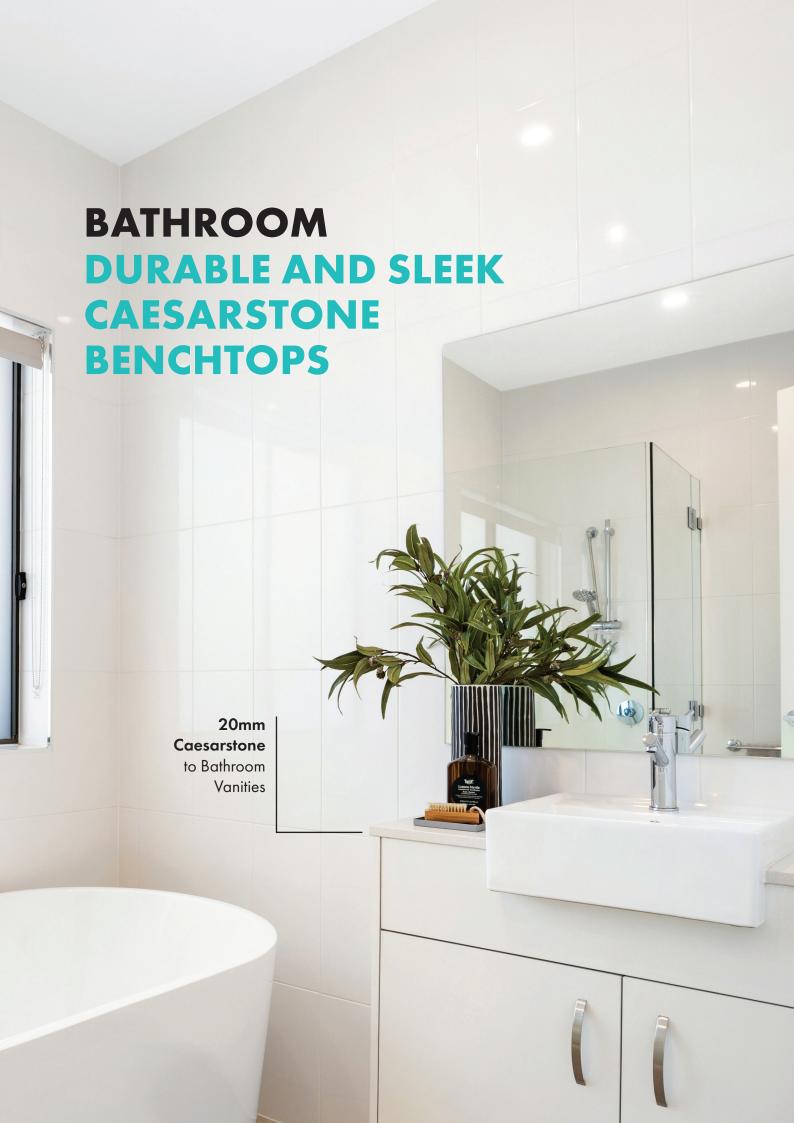

These luxury upgrades include quality kitchen and laundry appliances and standout features such as extra ceiling heights and Caesarstone benchtops. Now you can build your home with up to \$25,000 worth of upgrades, without stretching your budget.