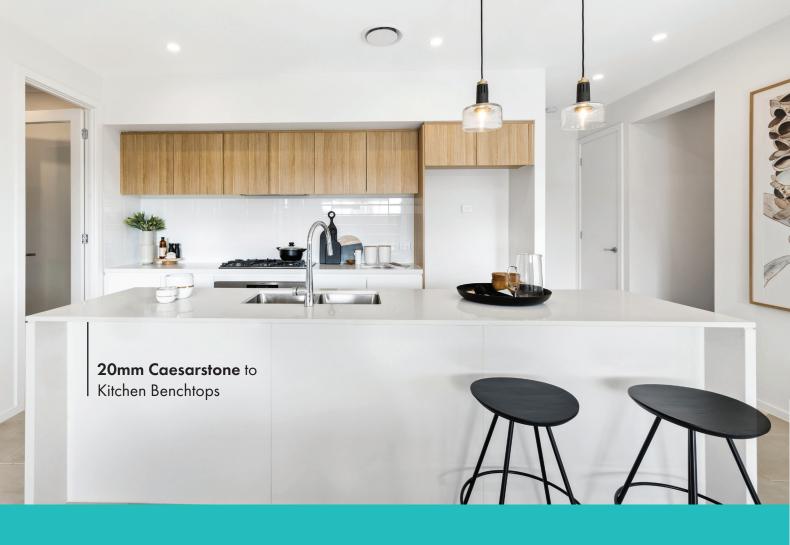

These luxury upgrades include quality kitchen and laundry appliances and standout features such as extra ceiling heights and Caesarstone benchtops. Now you can build your home with up to \$25,000 worth of upgrades, without stretching your budget.

## ADD MORE TO YOUR CONTEMPORARY KITCHEN

These upgrades use Artusi appliances, based on legendary Pellegrino Artusi who inspired generations to make artisan home-cooked meals.

Artusi 90cm **Gas Cooktop** (AGH91XFFD) + Artusi 90cm Undermount Range hood (AUM90)