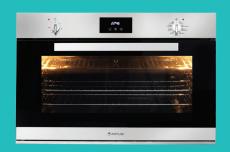

Artusi 90cm Electric Built in Oven (AO960X)

Artusi **Microwave Oven** with trimkit (AMO25TK)

Artusi 60cm **Freestanding Dishwasher** (ADW5002X)