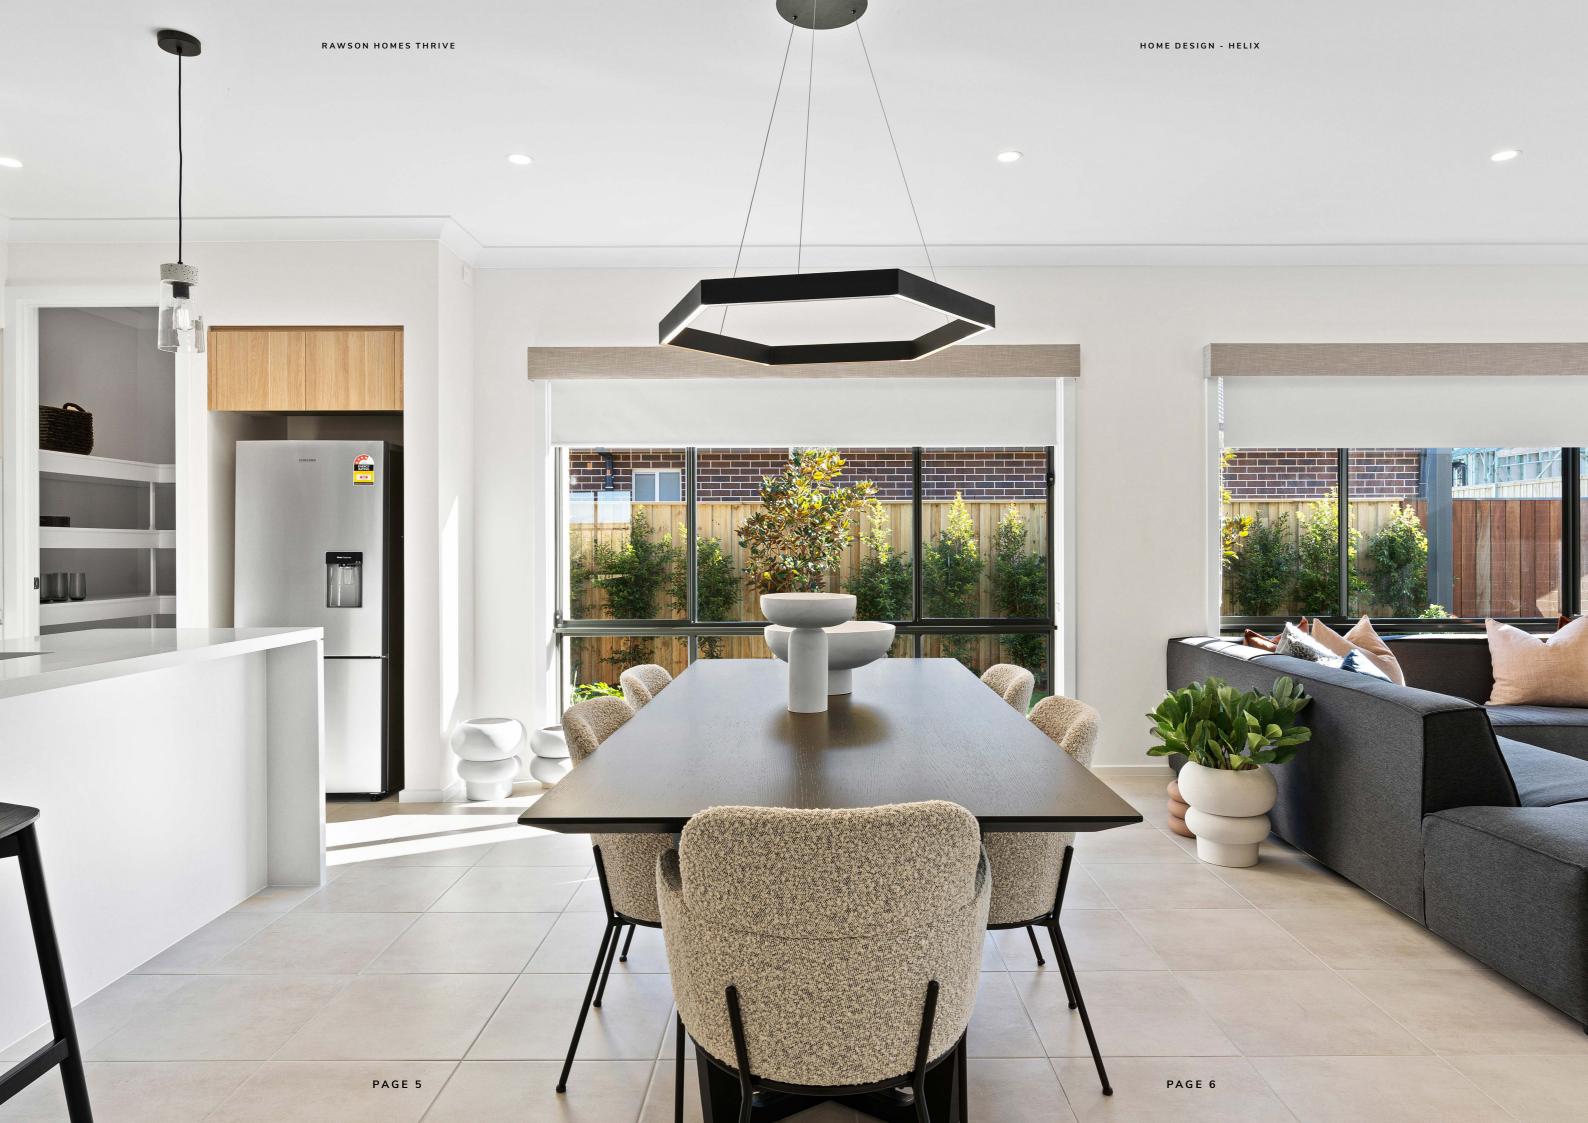

## Helix

The award winning Helix offers the luxury of dual living spaces in a seamless open plan design. The entertainer's kitchen with island bench flows directly into the dining, family and alfresco spaces.

The master bedroom with walk in robe sits as a retreat to the front of the home, with three further bedrooms and a second bathroom at the rear of the design.

RAWSON HOMES THRIVE HOME DESIGN - HELIX