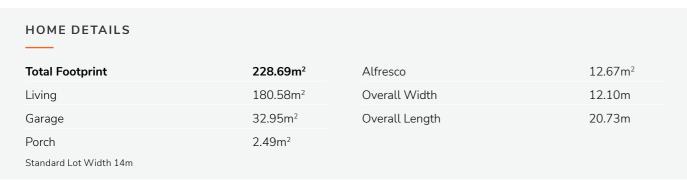

HOME DESIGN





## Helix

The award winning Helix offers the luxury of dual living spaces in a seamless open plan design. The entertainer's kitchen with island bench flows directly into the dining, family and alfresco spaces.

The master bedroom with walk in robe sits as a retreat to the front of the home, with three further bedrooms and a second bathroom at the rear of the design.

RAWSON HOMES THRIVE HOME DESIGN - HELIX

## Helix 24

## Helix Façades























PAGE 3 PAGE 4





For more information, please ask your new home consultant or call 1300 223 345.

## rawsonhomes.com.au

DISCLAIMER: Photographs, artist impressions and other pictures in this brochure are for illustrative purposes only and may show fixtures, fittings or finishes which are not supplied by Rawson Homes Thrive, or which are only available in some Rawson Homes Thrive designs or when selected as inclusions above the standard inclusions for a particular design. This may include landscaping and outdoor items, floor coverings, furniture, kitchen, bathroom and light fittings and decorative items, which are shown as examples only. The starting from price is based on a standard block which is up to within boundaries, garage setback up to 5.5m from front boundary a