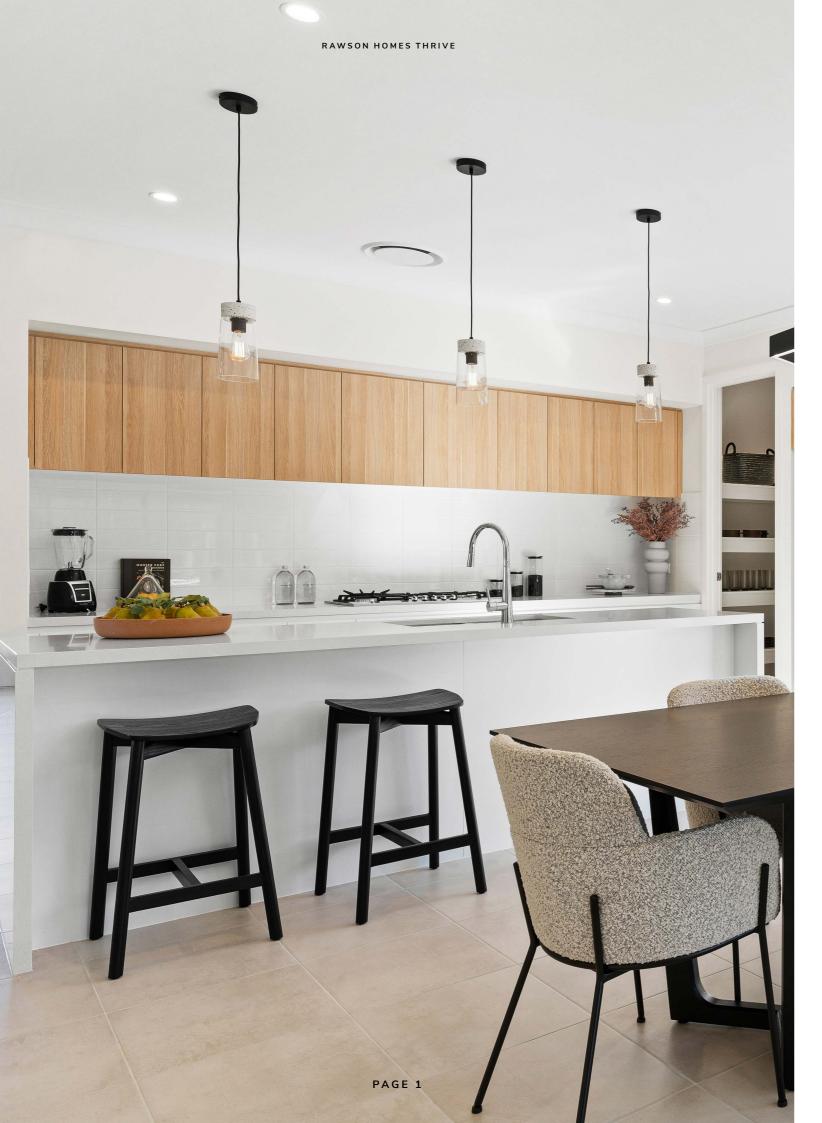

## Helix

The award winning Helix offers the luxury of dual living spaces in a seamless open plan design. The entertainer's kitchen with island bench flows directly into the dining, family and alfresco spaces.