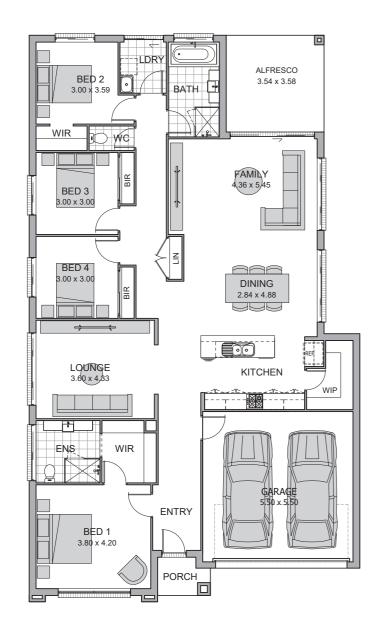

## Helix

The award winning Helix offers the luxury of dual living spaces in a seamless open plan design. The entertainer's kitchen with island bench flows directly into the dining, family and alfresco spaces.

The master bedroom with walk in robe sits as a retreat to the front of the home, with three further bedrooms and a second bathroom at the rear of the design.

RAWSON HOMES THRIVE HOME DESIGN - HELIX

## Helix 24