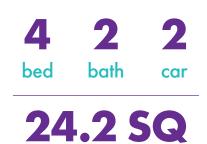

### Lot size 375m<sup>2</sup>

4 2 2 bed bath car

24.2 SQ

| Ground Floor   | 80.42 m <sup>2</sup>  |
|----------------|-----------------------|
| First Floor    | 96.54 m <sup>2</sup>  |
| Garage         | 34.62 m <sup>2</sup>  |
| Porch          | 4.12 m <sup>2</sup>   |
| Alfresco       | 9.14 m <sup>2</sup>   |
| Total          | 224.85 m <sup>2</sup> |
| Overall Width  | 8.400 m               |
| Overall Length | 17.030 m              |