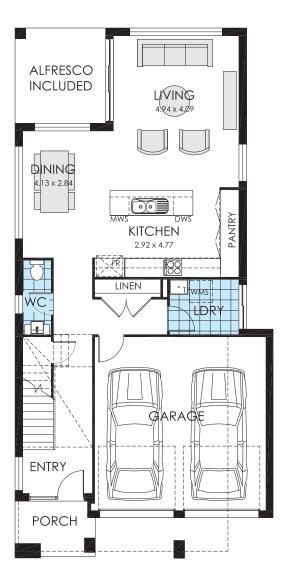

#### NOTE:

The floorplan is for indicative purposes only and may not include all features presented in the display.

Onyx 24 42 Joey Crescent, Leppington

| Ground Floor   | 80.42 m <sup>2</sup>  |
|----------------|-----------------------|
| First Floor    | 96.54 m <sup>2</sup>  |
| Garage         | 34.62 m <sup>2</sup>  |
| Porch          | 4.12 m <sup>2</sup>   |
| Alfresco       | 9.14 m <sup>2</sup>   |
| Total          | 224.85 m <sup>2</sup> |
| Overall Width  | 8.400 m               |
| Overall Length | 17.030 m              |
|                |                       |