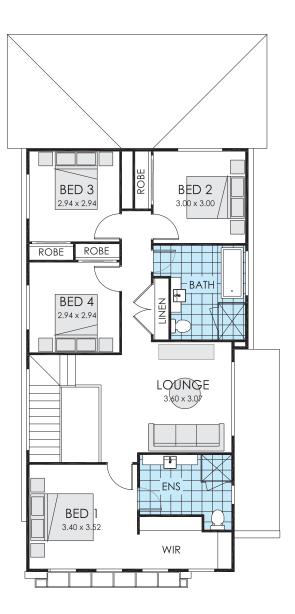

#### NOTE:

The floorplan is for indicative purposes only and may not include all features presented in the display.

Onyx 24 42 Joey Crescent, Leppington

| Ground Floor   | 80.42 m <sup>2</sup>  |
|----------------|-----------------------|
| First Floor    | 96.54 m <sup>2</sup>  |
| Garage         | 34.62 m <sup>2</sup>  |
| Porch          | 4.12 m <sup>2</sup>   |
| Alfresco       | 9.14 m <sup>2</sup>   |
| Total          | 224.85 m <sup>2</sup> |
| Overall Width  | 8.400 m               |
| Overall Length | 17.030 m              |
|                |                       |