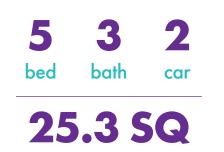

## Display Home for Sale \$725,000 6.0% Rental Return\*

Lot size 453.6m<sup>2</sup>

5 bed bath car

25.3 SQ

| Ground Floor   | 102.17 m <sup>2</sup> |
|----------------|-----------------------|
| First Floor    | 90.19 m <sup>2</sup>  |
| Garage         | 32.83 m <sup>2</sup>  |
| Porch          | 6.03 m <sup>2</sup>   |
| Alfresco       | 9.66 m <sup>2</sup>   |
| Total          | 240.88 m <sup>2</sup> |
| Overall Width  | 10.200 m              |
| Overall Length | 17.500 m              |