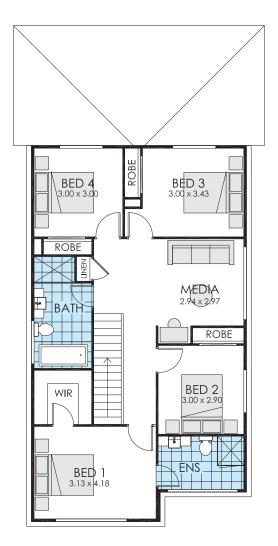

## Display Home for Sale \$725,000 6.0% Rental Return\*

Lot size 453.6m<sup>2</sup>

5 bed bath car

25.3 SQ

| Ground Floor   | 102.17 m <sup>2</sup> |
|----------------|-----------------------|
| First Floor    | 90.19 m <sup>2</sup>  |
| Garage         | 32.83 m <sup>2</sup>  |
| Porch          | 6.03 m <sup>2</sup>   |
| Alfresco       | 9.66 m <sup>2</sup>   |
| Total          | 240.88 m <sup>2</sup> |
| Overall Width  | 10.200 m              |
| Overall Length | 17.500 m              |

## NOTE:

The floorplan is for indicative purposes only and may not include all features presented in the display.

Zepel 25 17 Patrick Dr, Watagan Park

| Ground Floor   | 102.17 m <sup>2</sup> |
|----------------|-----------------------|
| First Floor    | 90.19 m <sup>2</sup>  |
| Garage         | 32.83 m <sup>2</sup>  |
| Porch          | 6.03 m <sup>2</sup>   |
| Alfresco       | 9.66 m <sup>2</sup>   |
| Total          | 240.88 m <sup>2</sup> |
| Overall Width  | 10.200 m              |
| Overall Length | 17.500 m              |
|                |                       |