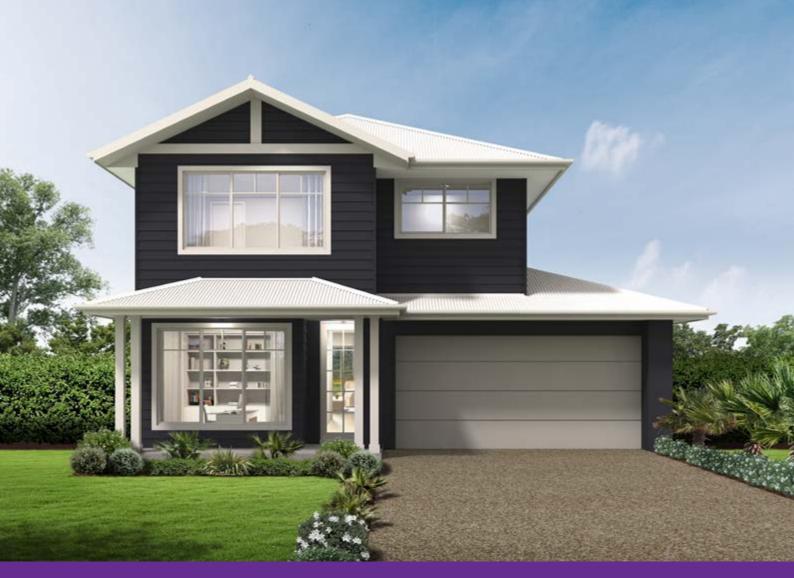

## **Thrive**Homes

17 Patrick Dr, Watagan Park

## Display Home for Sale \$725,000 6.0% Rental Return\*

Lot size 453.6m<sup>2</sup>

5 bed bath car

25.3 SQ

| Ground Floor   | 102.17 m <sup>2</sup> |
|----------------|-----------------------|
| First Floor    | 90.19 m <sup>2</sup>  |
| Garage         | 32.83 m <sup>2</sup>  |
| Porch          | 6.03 m <sup>2</sup>   |
| Alfresco       | 9.66 m <sup>2</sup>   |
| Total          | 240.88 m <sup>2</sup> |
| Overall Width  | 10.200 m              |
| Overall Length | 17.500 m              |