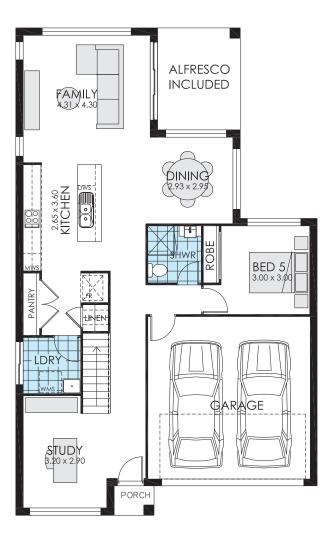

## Display Home for Sale \$725,000 6.0% Rental Return\*

Lot size 453.6m<sup>2</sup>

5 bed bath car

25.3 SQ

| Ground Floor   | 102.17 m <sup>2</sup> |
|----------------|-----------------------|
| First Floor    | 90.19 m <sup>2</sup>  |
| Garage         | 32.83 m <sup>2</sup>  |
| Porch          | 6.03 m <sup>2</sup>   |
| Alfresco       | 9.66 m <sup>2</sup>   |
| Total          | 240.88 m <sup>2</sup> |
| Overall Width  | 10.200 m              |
| Overall Length | 17.500 m              |

## NOTE:

The floorplan is for indicative purposes only and may not include all features presented in the display.

Zepel 25 17 Patrick Dr, Watagan Park

| Ground Floor   | 102.17 m <sup>2</sup> |
|----------------|-----------------------|
| First Floor    | 90.19 m <sup>2</sup>  |
| Garage         | 32.83 m <sup>2</sup>  |
| Porch          | 6.03 m <sup>2</sup>   |
| Alfresco       | 9.66 m <sup>2</sup>   |
| Total          | 240.88 m <sup>2</sup> |
| Overall Width  | 10.200 m              |
| Overall Length | 17.500 m              |
|                |                       |