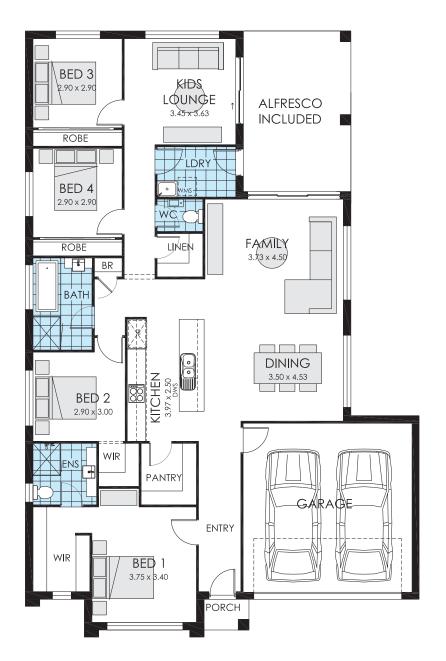

#### NOTE:

The floorplan is for indicative purposes only and may not include all features presented in the display.

Vibe 23 15 Patrick Dr, Watagan Park

| Living         | 161.92 m <sup>2</sup> |
|----------------|-----------------------|
| Garage         | 33.39 m <sup>2</sup>  |
| Porch          | 1.46 m <sup>2</sup>   |
| Alfresco       | 18.29 m <sup>2</sup>  |
| Total          | 215.05 m <sup>2</sup> |
| Overall Width  | 12.820 m              |
| Overall Length | 19.500 m              |
|                |                       |