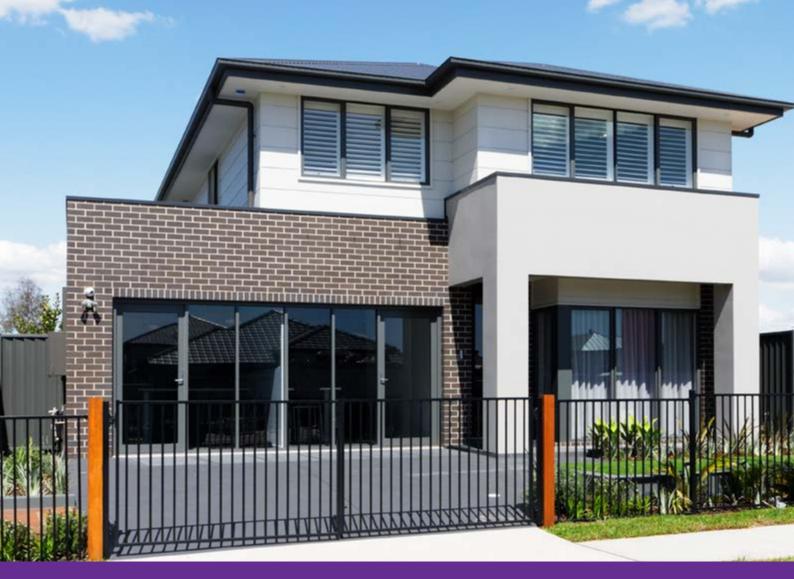

## Alysium 24

28 Donald St, Marsden Park

Display Home for Sale \$1,150,000 6.0% Rental Return\*

Lot size 375m<sup>2</sup>

4 2 2 bed bath car

23.7 SQ

| Ground Floor   | 102.00 m <sup>2</sup> |
|----------------|-----------------------|
| First Floor    | $88.48 \text{ m}^2$   |
| Garage         | $33.58  m^2$          |
| Porch          | $4.90 \; m^2$         |
| Alfresco       | 10.68 m <sup>2</sup>  |
| Total          | 239.59 m <sup>2</sup> |
| Overall Width  | 10.320 m              |
| Overall Length | 18.700 m              |

## **Thrive**Homes

Alysium 24
28 Donald St, Marsden Park

**4 2 2** bed bath car

23.7 SQ

| Ground Floor   | 102.00 m <sup>2</sup> |
|----------------|-----------------------|
| First Floor    | $88.48  \text{m}^2$   |
| Garage         | $33.58  m^2$          |
| Porch          | $4.90 \; m^2$         |
| Alfresco       | 10.68 m <sup>2</sup>  |
| Total          | 239.59 m <sup>2</sup> |
| Overall Width  | 10.320 m              |
| Overall Length | 18.700 m              |