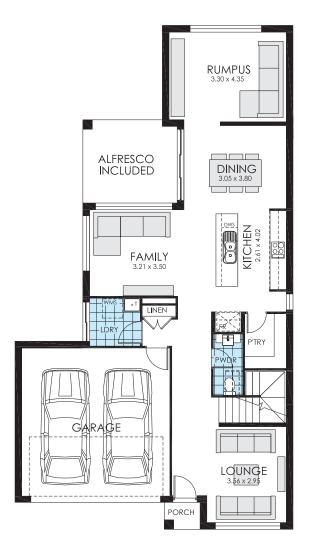

## Alysium 24

28 Donald St, Marsden Park

Display Home for Sale \$1,150,000 6.0% Rental Return\*

Lot size 375m<sup>2</sup>

4 2 2 bed bath car

23.7 SQ

| Ground Floor   | 102.00 m <sup>2</sup> |
|----------------|-----------------------|
| First Floor    | $88.48 \text{ m}^2$   |
| Garage         | $33.58  m^2$          |
| Porch          | $4.90 \; m^2$         |
| Alfresco       | 10.68 m <sup>2</sup>  |
| Total          | 239.59 m <sup>2</sup> |
| Overall Width  | 10.320 m              |
| Overall Length | 18.700 m              |

## **Thrive**Homes

Alysium 24
28 Donald St, Marsden Park

**4 2 2** bed bath car

23.7 SQ

| Ground Floor   | 102.00 m <sup>2</sup> |
|----------------|-----------------------|
| First Floor    | $88.48  \text{m}^2$   |
| Garage         | $33.58  m^2$          |
| Porch          | $4.90 \; m^2$         |
| Alfresco       | 10.68 m <sup>2</sup>  |
| Total          | 239.59 m <sup>2</sup> |
| Overall Width  | 10.320 m              |
| Overall Length | 18.700 m              |