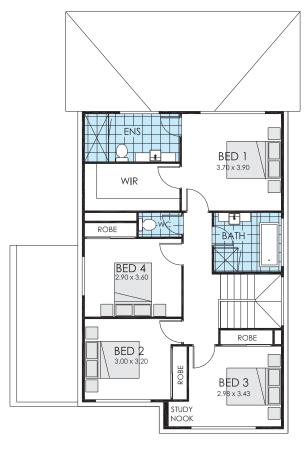

## Alysium 24

28 Donald St, Marsden Park

Display Home for Sale \$1,150,000 6.0% Rental Return\*

Lot size 375m<sup>2</sup>

4 2 2 bed bath car

23.7 SQ

| Ground Floor   | 102.00 m <sup>2</sup> |
|----------------|-----------------------|
| First Floor    | $88.48 \text{ m}^2$   |
| Garage         | $33.58  m^2$          |
| Porch          | $4.90 \; m^2$         |
| Alfresco       | 10.68 m <sup>2</sup>  |
| Total          | 239.59 m <sup>2</sup> |
| Overall Width  | 10.320 m              |
| Overall Length | 18.700 m              |

## **Thrive**Homes

Alysium 24
28 Donald St, Marsden Park

**4 2 2** bed bath car

23.7 SQ

| Ground Floor   | 102.00 m <sup>2</sup> |
|----------------|-----------------------|
| First Floor    | $88.48  \text{m}^2$   |
| Garage         | $33.58  m^2$          |
| Porch          | $4.90 \; m^2$         |
| Alfresco       | 10.68 m <sup>2</sup>  |
| Total          | 239.59 m <sup>2</sup> |
| Overall Width  | 10.320 m              |
| Overall Length | 18.700 m              |