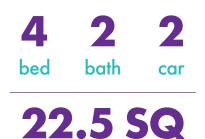

### Display Home for Sale 6.0% Rental Return\*

Lot size 433m<sup>2</sup>

\$899,000

4 2 2 bed bath car

22.5 SQ

| Living         | 154.71 m <sup>2</sup> |
|----------------|-----------------------|
| Garage         | 35.99 m <sup>2</sup>  |
| Porch          | 7.93 m <sup>2</sup>   |
| Alfresco       | 16.01 m <sup>2</sup>  |
| Total          | 214.64 m <sup>2</sup> |
| Overall Width  | 11.100 m              |
| Overall Length | 22.730 m              |