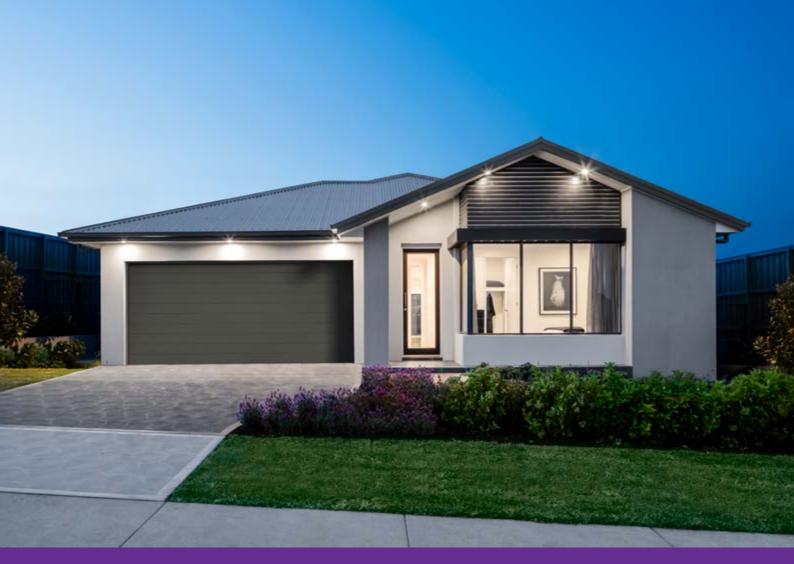

### Display Home for Sale 6.0% Rental Return\*

Lot size 433m<sup>2</sup>

\$899,000

4 2 2 bed bath car

22.5 SQ

| Living         | 154.71 m <sup>2</sup> |
|----------------|-----------------------|
| Garage         | 35.99 m <sup>2</sup>  |
| Porch          | 7.93 m <sup>2</sup>   |
| Alfresco       | 16.01 m <sup>2</sup>  |
| Total          | 214.64 m <sup>2</sup> |
| Overall Width  | 11.100 m              |
| Overall Length | 22.730 m              |