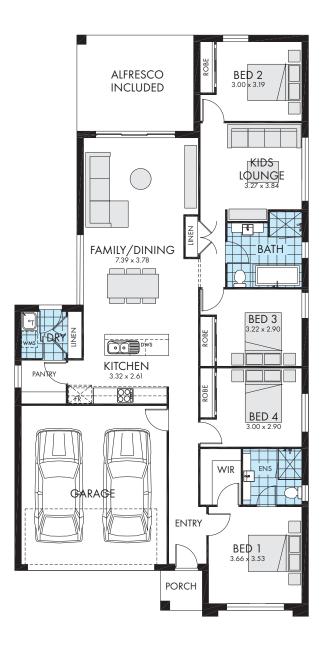

#### NOTE:

The floorplan is for indicative purposes only and may not include all features presented in the display.

Espy 22 3 McPerson Street, Googong

| Living         | 154.71 m <sup>2</sup> |
|----------------|-----------------------|
| Garage         | 35.99 m <sup>2</sup>  |
| Porch          | 7.93 m <sup>2</sup>   |
| Alfresco       | 16.01 m <sup>2</sup>  |
| Total          | 214.64 m <sup>2</sup> |
| Overall Width  | 11.100 m              |
| Overall Length | 22.730 m              |