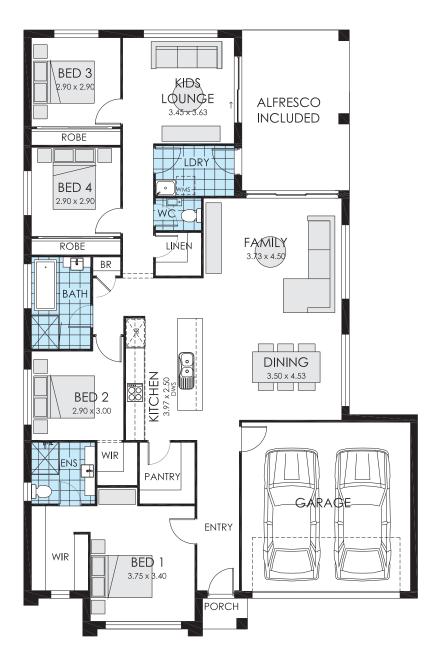

## NOTE:

The floorplan is for indicative purposes only and may not include all features presented in the display.

4 2 2 bed bath car

23.1 SQ

| Living         | 162.03m <sup>2</sup>  |
|----------------|-----------------------|
| Garage         | $39.66  m^2$          |
| Porch          | $3.06 \text{ m}^2$    |
| Alfresco       | $18.29  m^2$          |
| Total          | 223.04 m <sup>2</sup> |
| Overall Width  | 14.080 m              |
| Overall Length | 19.850m               |