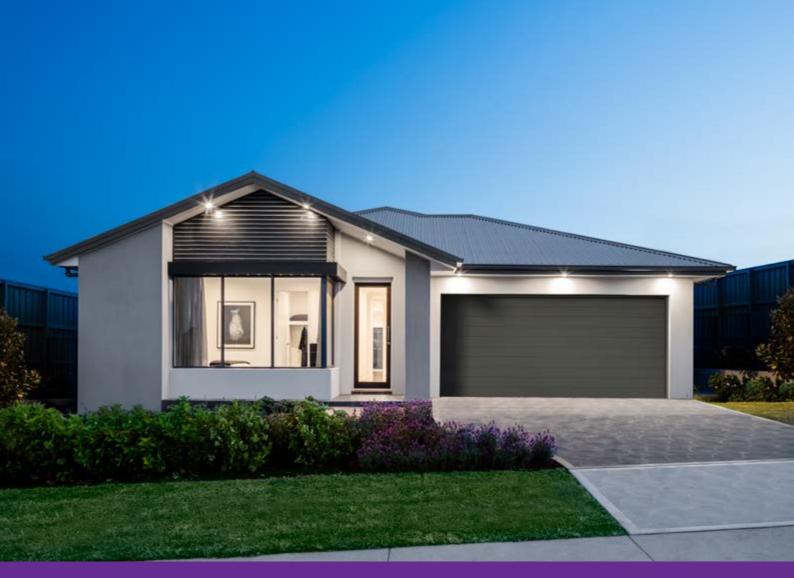

## Vibe 23

35 Azure Avenue, Dubbo

Display Home for Sale \$715,000 6.0% Rental Return\*

Lot size 624.9m<sup>2</sup>

bed bath

23.1 SQ

| Living         | 162.03m <sup>2</sup>  |
|----------------|-----------------------|
| Garage         | $39.66  m^2$          |
| Porch          | $3.06  m^2$           |
| Alfresco       | $18.29  m^2$          |
| Total          | 223.04 m <sup>2</sup> |
| Overall Width  | 14.080 m              |
| Overall Length | 19.850m               |